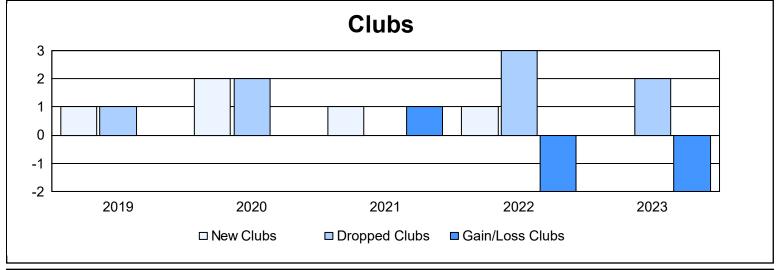

District 126 As of June 2023 Cumulative

| Year      | New<br>Clubs | Dropped<br>Clubs | Gain/<br>Loss<br>Clubs | New<br>Members | Charter<br>Members | Reinstate<br>Members | Transfer<br>Members | Total<br>Member<br>Added | Total<br>Members<br>Dropped | Gain/<br>Loss<br>Members |
|-----------|--------------|------------------|------------------------|----------------|--------------------|----------------------|---------------------|--------------------------|-----------------------------|--------------------------|
| 2018-2019 | 1            | 1                | 0                      | 105            | 21                 | 2                    | 7                   | 135                      | 117                         | 18                       |
| 2019-2020 | 2            | 2                | 0                      | 74             | 43                 | 1                    | 3                   | 121                      | 149                         | -28                      |
| 2020-2021 | 1            | 0                | 1                      | 92             | 29                 | 1                    | 1                   | 123                      | 115                         | 8                        |
| 2021-2022 | 1            | 3                | -2                     | 58             | 28                 | 17                   | 2                   | 105                      | 171                         | -66                      |
| 2022-2023 | 0            | 2                | -2                     | 75             | 4                  | 4                    | 2                   | 85                       | 133                         | -48                      |
| Average   | 1            | 2                | -1                     | 81             | 25                 | 5                    | 3                   | 114                      | 137                         | -23                      |